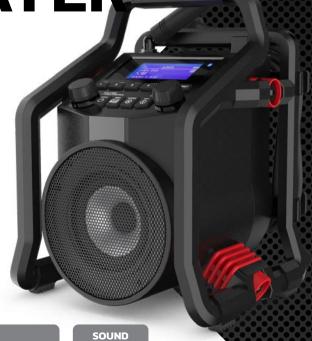

INTEGRATED LITHIUM BATTERY

POWERFUL NEODYMIUM SPEAKER

HIGH IP-NORM

## Designed in compact casing

WEIGHT 2.2 KG

TYPE

SPEAKER POWER

15 WATT

OUTPUT

For more information. product film, technical specifications, manual and more, visit perfectpro.eu or scan the QR code.