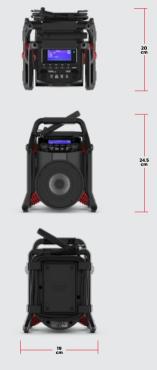

ther devices when you simply want to listen to your favourite playlists.



Need a break from radio? All you need is a basic audio cable to connect any device with a headphone jack and play it on your

#### **POWERBANK**

PerfectPro radio

Our radios are equipped with strong batteries which can double as power banks with 5V/1.2A output. Connect the phone to the USB port and it will be charged in no time.



#### BLUETOOTH

Transform your radio into a high-quality Bluetooth speaker and listen to your own audio thanks to the Bluetooth interface. You can play anything from your computer or phone directly on your radio. Long, wireless playtime and a crystal-clear, powerful sound



INTEGRATED LITHIUM BATTERY



POWERFUL NEODYMIUM SPEAKER









HIGH IP-NORM



## Designed in compact casing



WEIGHT 2.2 KG

# The PowerPlayer can be used in most work settings



**EQUIPPED TO FILL MEDIUM-SIZED SPACES** 









The PowerPlayer is the versatile lightweight radio in PerfectPro's ultimate line

>> PERFECTPRO®

**POWERPLAYER** 

**ORDER AT INFO@PERFECTPRO.EU** 



MEDIA

FM WITH









WI-FI

USB

PLAYER





**POWER** 



BATTERY

TYPE

SPEAKER POWER

15 WATT

OUTPUT

For more information. product film, technical specifications, manual and more, visit perfectpro.eu or scan the QR code.