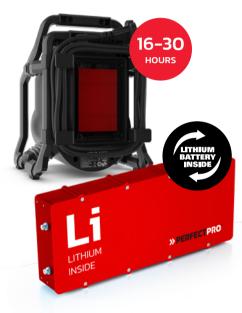

urite playlists to a USB stick and play them directly on your radio. This means no fiddling around with phones or other devices when you simply want to listen to your favourite playlists.



Need a break from radio? All you need is a basic audio cable to connect any device with a headphone jack and play it on your

#### **POWERBANK**

PerfectPro radio

Our radios are equipped with strong batteries which can double as power banks with 5V/1.2A output. Connect the phone to the USB port and it will be charged in no time.



#### BLUETOOTH

Transform your radio into a high-quality Bluetooth speaker and listen to your own audio thanks to the Bluetooth interface. You can play anything from your computer or phone directly on your radio. Long, wireless playtime and a crystal-clear, powerful sound



INTEGRATED LITHIUM BATTERY



POWERFUL NEODYMIUM SPEAKER









HIGH IP-NORM



## Designed in compact casing



WEIGHT 2.2 KG

# The PowerPlayer can be used in most work settings



**EQUIPPED TO FILL MEDIUM-SIZED SPACES** 









The PowerPlayer is the versatile lightweight radio in PerfectPro's ultimate line

>> PERFECTPRO®

**POWERPLAYER** 

**ORDER AT INFO@PERFECTPRO.EU** 



MEDIA

FM WITH









WI-FI

USB

PLAYER





**POWER** 



BATTERY

TYPE

SPEAKER POWER

15 WATT

OUTPUT

For more information. product film, technical specifications, manual and more, visit perfectpro.eu or scan the QR code.