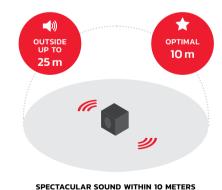

# The PowerPlayer can be used in most work settings

**EQUIPPED TO FILL MEDIUM-SIZED SPACES** 

The PowerPlayer is the versatile lightweight radio in PerfectPro's ultimate line

>> PERFECTPRO®

**POWERPLAYER** 