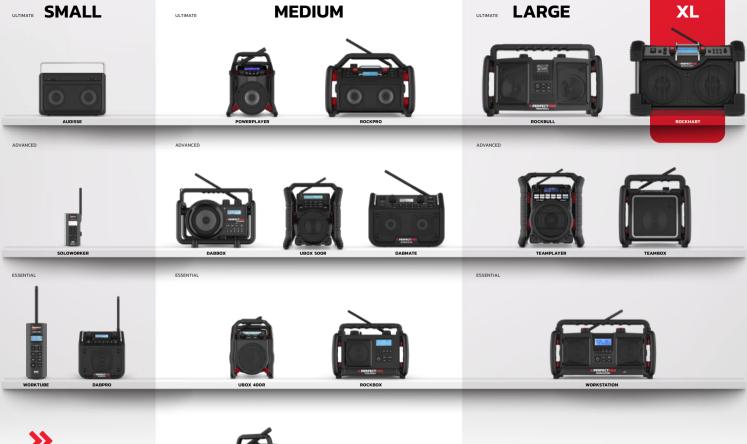

a basic audio cable to connect any device with a headphone jack and play it on your

#### **POWERBANK**

PerfectPro radio

Our radios are equipped with strong batteries which can double as power banks with 5V/1.2A output. Connect the phone to the USB port and it will be charged in no time.



#### BLUETOOTH

Transform your radio into a high-quality Bluetooth speaker and listen to your own audio thanks to the Bluetooth interface. You can play anything from your computer or phone directly on your radio. Long, wireless playtime and a crystal-clear, powerful sound



INTEGRATED LITHIUM BATTERY



POWERFUL NEODYMIUM SPEAKER









HIGH IP-NORM



## Designed in compact casing



WEIGHT 2.2 KG

# The PowerPlayer can be used in most work settings



**EQUIPPED TO FILL MEDIUM-SIZED SPACES** 









The PowerPlayer is the versatile lightweight radio in PerfectPro's ultimate line

>> PERFECTPRO®

**POWERPLAYER** 

**ORDER AT INFO@PERFECTPRO.EU** 



MEDIA

FM WITH









WI-FI

USB

PLAYER





**POWER** 



BATTERY

TYPE

SPEAKER POWER

15 WATT

OUTPUT

For more information. product film, technical specifications, manual and more, visit perfectpro.eu or scan the QR code.