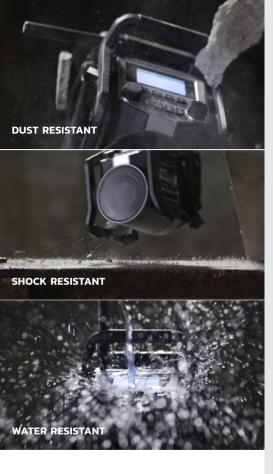

radio. This means no fiddling around with phones or other devices when you simply want to listen to your favourite playlists.



Need a break from radio? All you need is a basic audio cable to connect any device with a headphone jack and play it on your

#### **POWERBANK**

PerfectPro radio

Our radios are equipped with strong batteries which can double as power banks with 5V/1.2A output. Connect the phone to the USB port and it will be charged in no time.



#### BLUETOOTH

Transform your radio into a high-quality Bluetooth speaker and listen to your own audio thanks to the Bluetooth interface. You can play anything from your computer or phone directly on your radio. Long, wireless playtime and a crystal-clear, powerful sound



INTEGRATED LITHIUM BATTERY



POWERFUL NEODYMIUM SPEAKER









HIGH IP-NORM



## Designed in compact casing



WEIGHT 2.2 KG

# The PowerPlayer can be used in most work settings



**EQUIPPED TO FILL MEDIUM-SIZED SPACES** 









The PowerPlayer is the versatile lightweight radio in PerfectPro's ultimate line

>> PERFECTPRO®

**POWERPLAYER** 

**ORDER AT INFO@PERFECTPRO.EU** 



MEDIA

FM WITH









WI-FI

USB

PLAYER





**POWER** 



BATTERY

TYPE

SPEAKER POWER

15 WATT

OUTPUT

For more information. product film, technical specifications, manual and more, visit perfectpro.eu or scan the QR code.