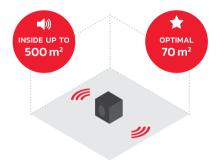

# The PowerPlayer can be used in most work settings

**EQUIPPED TO FILL MEDIUM-SIZED SPACES** 

The PowerPlayer is the versatile lightweight radio in PerfectPro's ultimate line

>> PERFECTPRO®

**POWERPLAYER** 