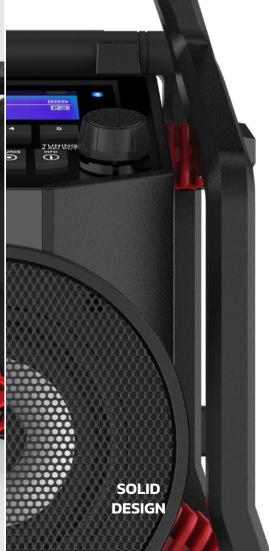

### Versatile lightweight.

High-quality model that combines compact and lightweight casing with a razor-sharp sound and exceptionally long playtime.