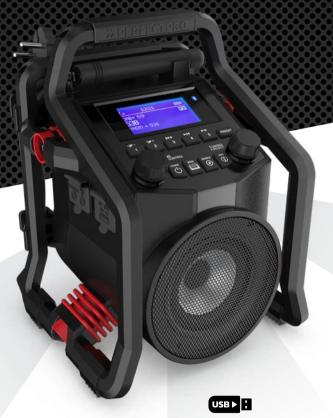

## POWERPLAYER

A multi-functional lightweight high-performing model designed mainly for indoor spaces. Long continuous autonomous playtime and a clear-as-a-bell sound.

WWW.PERFECTPRO.EU

### Versatile lightweight.

High-quality model that combines compact and lightweight casing with a razor-sharp sound and exceptionally long playtime.

## Designed in compact casing

WEIGHT 2.2 KG