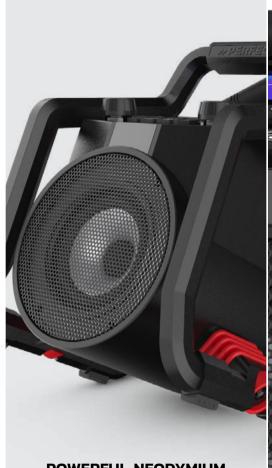

and play them directly on your radio. This means no fiddling around with phones or other devices when you simply want to listen to your favourite playlists.



Need a break from radio? All you need is a basic audio cable to connect any device with a headphone jack and play it on your

#### **POWERBANK**

PerfectPro radio

Our radios are equipped with strong batteries which can double as power banks with 5V/1.2A output. Connect the phone to the USB port and it will be charged in no time.



#### BLUETOOTH

Transform your radio into a high-quality Bluetooth speaker and listen to your own audio thanks to the Bluetooth interface. You can play anything from your computer or phone directly on your radio. Long, wireless playtime and a crystal-clear, powerful sound



INTEGRATED LITHIUM BATTERY



POWERFUL NEODYMIUM SPEAKER









HIGH IP-NORM



## Designed in compact casing



WEIGHT 2.2 KG

# The PowerPlayer can be used in most work settings



**EQUIPPED TO FILL MEDIUM-SIZED SPACES** 









The PowerPlayer is the versatile lightweight radio in PerfectPro's ultimate line

>> PERFECTPRO®

**POWERPLAYER** 

**ORDER AT INFO@PERFECTPRO.EU** 



MEDIA

FM WITH









WI-FI

USB

PLAYER





**POWER** 



BATTERY

TYPE

SPEAKER POWER

15 WATT

OUTPUT

For more information. product film, technical specifications, manual and more, visit perfectpro.eu or scan the QR code.